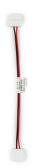

## LED line® waterproof LED strip CLICK CONNECTOR double 8 mm 2 PIN with a cable

## **Product description**

LED line® connector for waterproof LED strips CLICK CONNECTOR double 8 mm 2 PIN with a cable 14 cm long. A connector dedicated to LED strips in a silicone

| Name of the parameter      | Value                        |
|----------------------------|------------------------------|
| Warranty (years)           | 2                            |
| Wire length                | 140 mm                       |
| Number of PINs             | 2 pcs.                       |
| Connector type             | I                            |
| PCB width                  | 8 mm                         |
| Application                | to LED waterproof strips 8mm |
| Maximum width of LED strip | 0,8 cm mm                    |
| Electrical connector       | double                       |