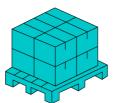

## Europallet

| Number of pieces    | 3000 |
|---------------------|------|
| Bulk quantity       | 30   |
| Weight [kg]         | 336  |
| Weight [kg]         | 336  |
| Pallet height [mm]  | 1800 |
| Quantity in 1 layer | 5    |
| Number of lavers    | 6    |